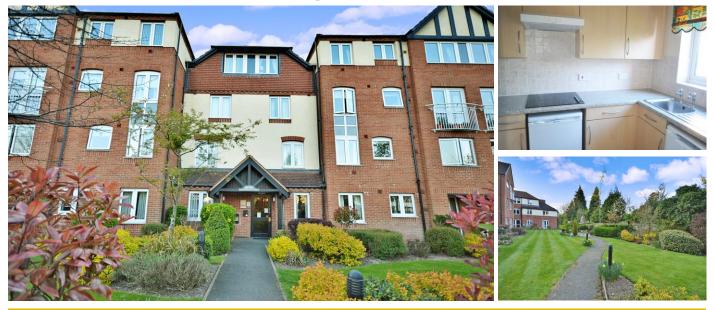

# **36 Bridgewater Court**

Bristol Road, Birmingham, West Midlands, B29 6NE

**PRICE: £70,000** 

Lease: 125 years from 2003

#### A ONE BEDROOM FIRST FLOOR RETIREMENT APARTMENT OVERLOOKING REAR GARDENS RECENTLY REFITTED BOILER JULY 2022.

Bridgewater Court is conveniently situated close to local amenities including health centre, Selly Oak Park, Post Office, Selly Oak Shopping Park. Constructed by McCarthy & Stone (Developments) Ltd and comprises one and two bedroom retirement flats, each benefiting from its own private front door, entrance hall, lounge/dining area, fitted kitchen and fitted bathroom. The development has the advantage of a Development Manager who, along with the Appello call system, ensures that help is always at hand. It is a condition of purchase that residents be over the age of 60 years. Please speak to our Property Consultant if you require information regarding "Event Fees" that may apply to this property.

- Development Manager
- 24 hour emergency Appello call system
- Residents lounge
- Minimum Age 60
- Lifts to all floors

**Guest Suite** 

counter fridge and freezer if required.

For more details or to make an appointment to view, please contact Charlotte Harvey