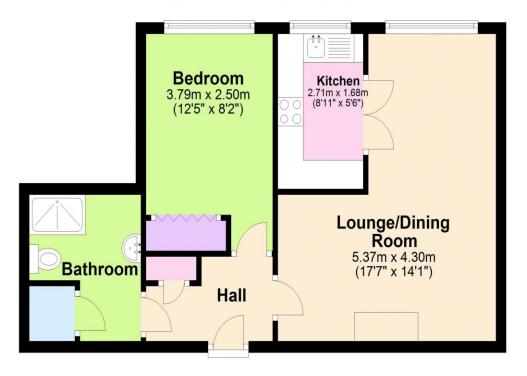

# Floor Plan

Approx. 42.9 sq. metres (462.2 sq. feet)

# Total area: approx. 42.9 sq. metres (462.2 sq. feet)

This floor plan is for illustrative purposes only and is not to scale. Where measurements are shown, these are approximate and should not be relied upon. Total square area includes the entirety of the property and any outbuildings/garages. Sanitary ware and kitchen fittings are representative only and approximate to actual position, shape and style. No liability is accepted in respect of any consequential loss arising from the use of this plan. Reproduced under licence from Evolve Partnership Limited. All rights reserved.

Plan produced using PlanUp.

| Energy Efficiency Rating                              |         |           | Environmental (CO <sub>2</sub> ) Impact Rating                 |                         |           | For Financial Year Ending:                 |
|-------------------------------------------------------|---------|-----------|----------------------------------------------------------------|-------------------------|-----------|--------------------------------------------|
| Very energy efficient - lower running costs           | Current | Potential | Very environmentally friendly - lower CO2 emission             |                         | Potential | 31/08/24<br>Annual Ground Rent:            |
| (92-100) A<br>(81-91) B                               |         | 82        | (92-100) A<br>(81-91) B                                        |                         | 81        | £365.00<br>Ground Rent Period Review:      |
| (69-80) C<br>(55-68) D                                | 80      |           | (69-80) C<br>(55-68) D                                         | 79                      | 01        | Next uplift 2026<br>Annual Service Charge: |
| (39-54) E<br>(21-38) F                                |         |           | (39-54) E<br>(21-38) F                                         |                         |           | £2,682.08<br>Council Tax Band:             |
| (1-20)<br>Not energy efficient - higher running costs | G       |           | (1-20) G<br>Not environmentally friendly - higher CO2 emission | 5                       |           | C<br>Event Fees:                           |
| England & Wales EU Directive 2002/91/EC               |         |           | England X Wales                                                | J Directive<br>002/91/E |           | 1% Transfer<br>1% Contingency              |